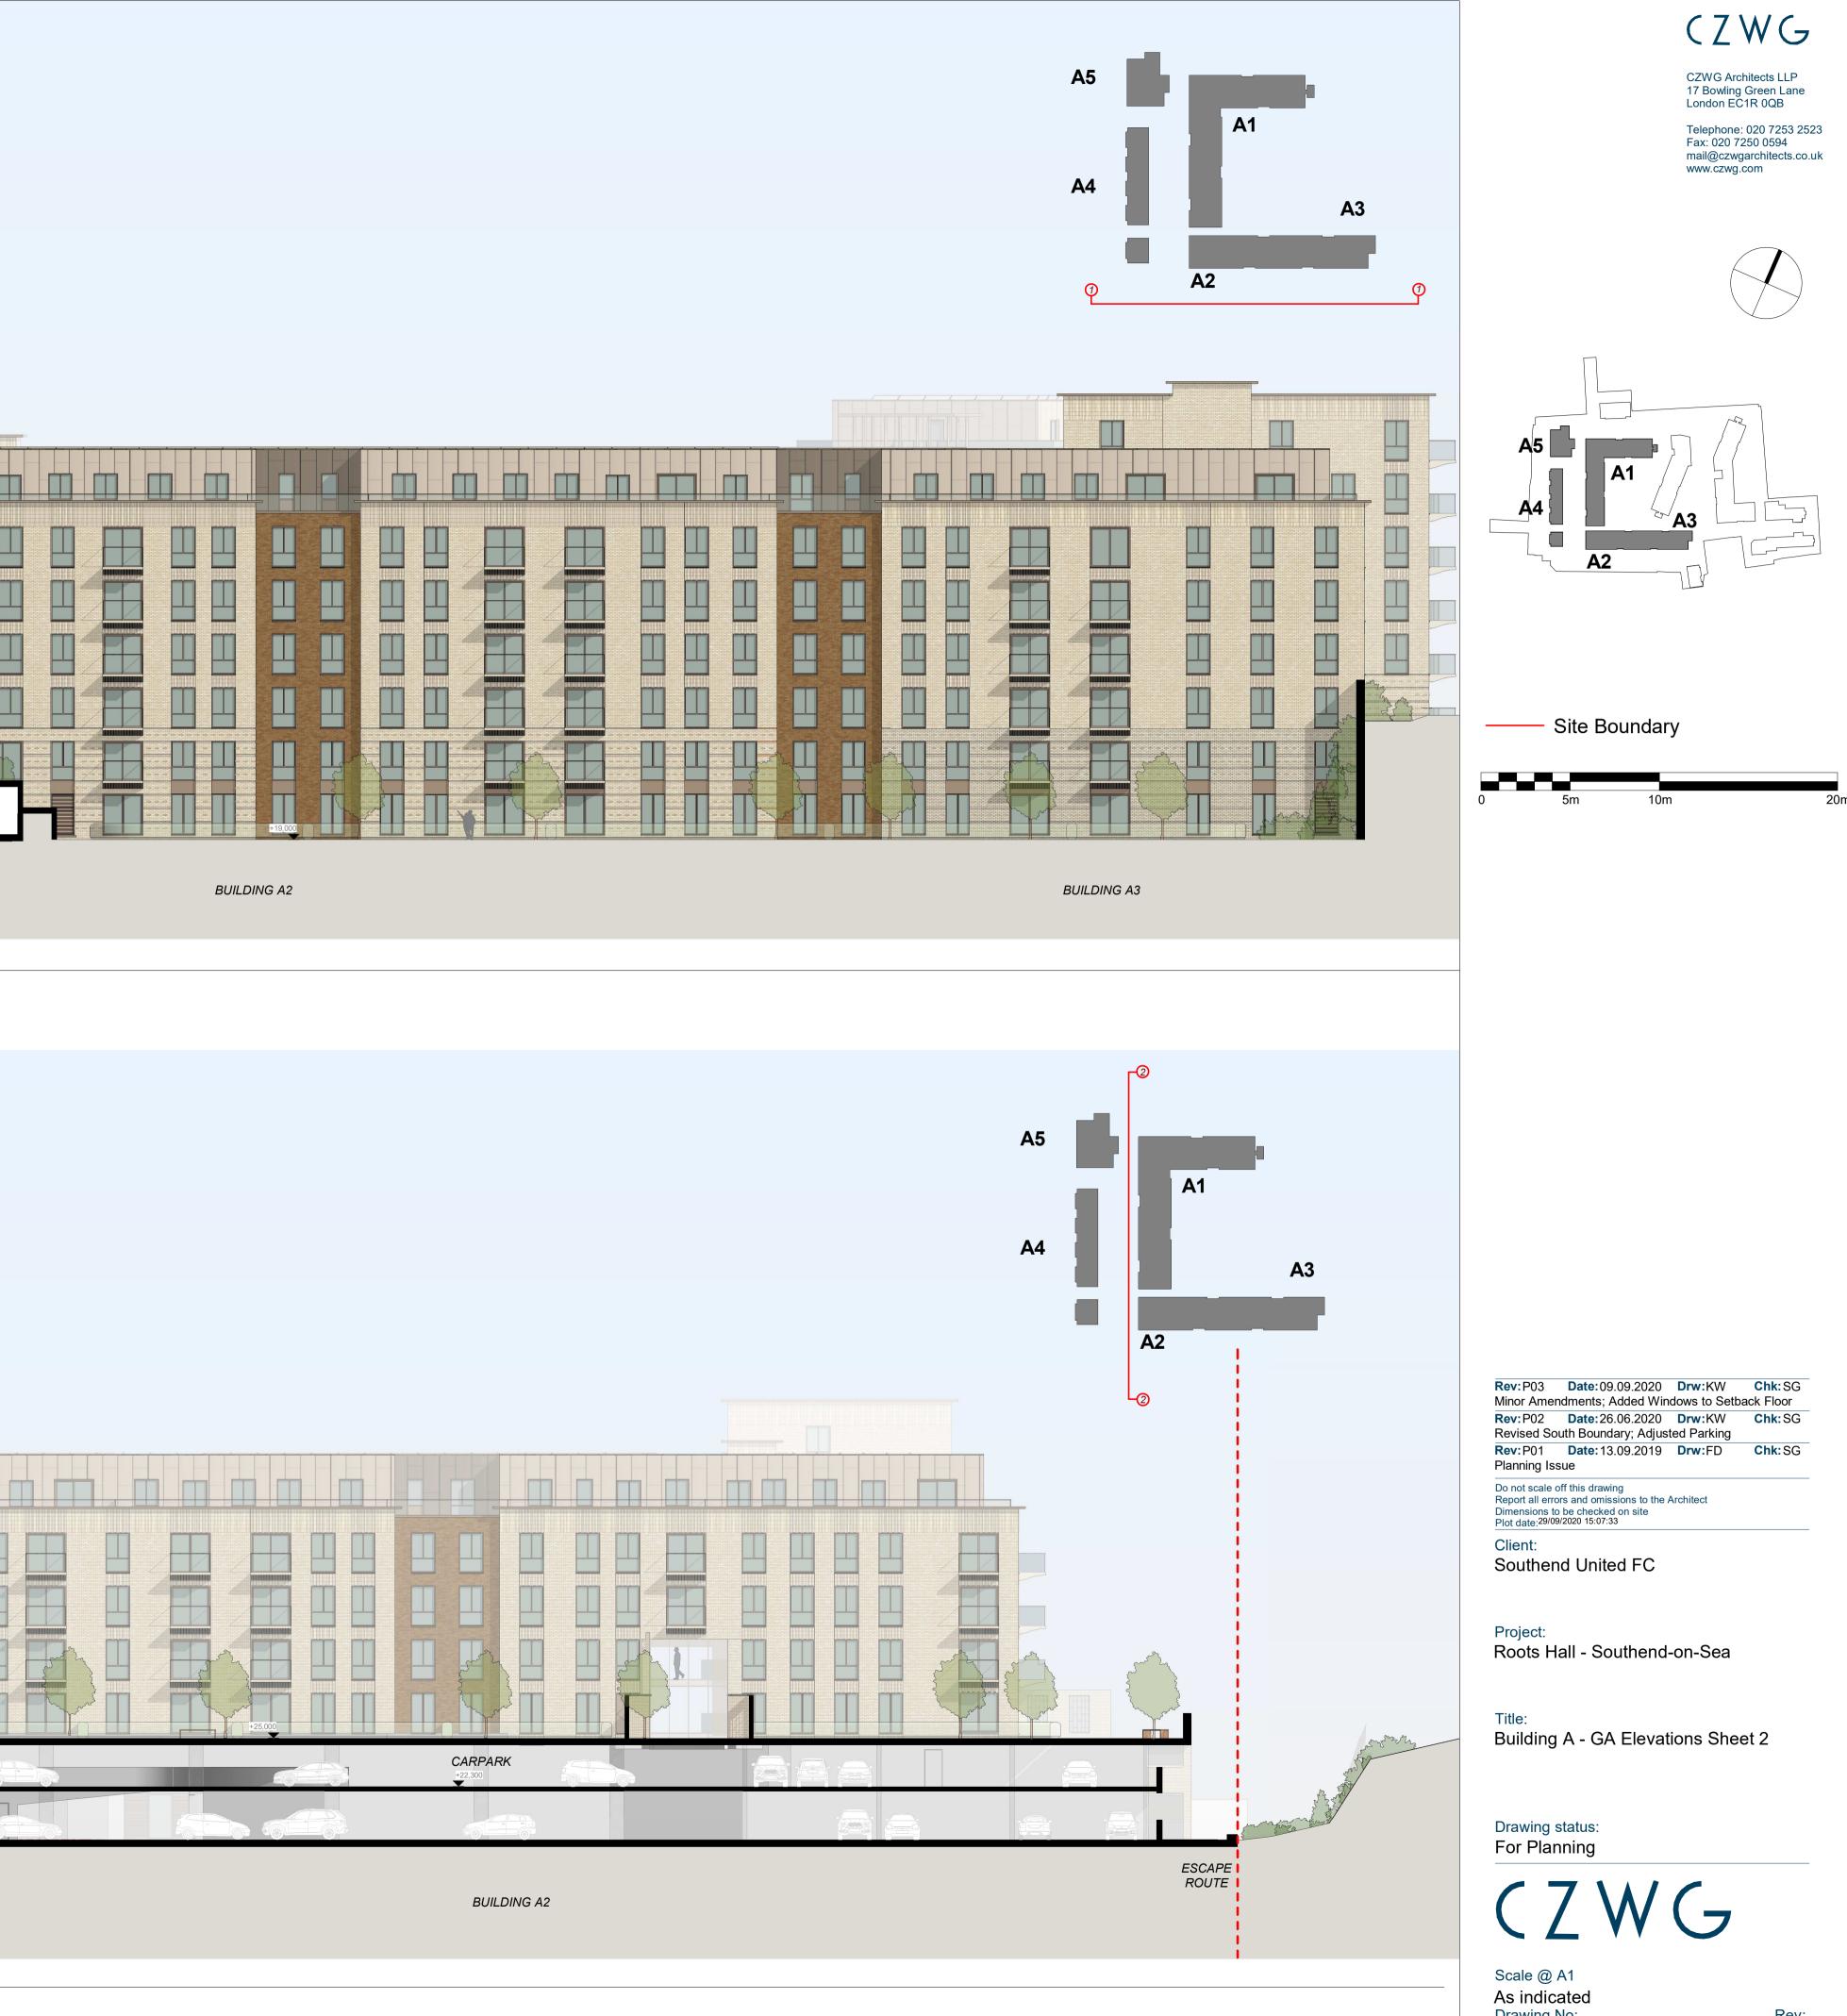

| Subtraction                                                                                                                                                                                                                                                                                                                                                                                                                                                                                                                                                                                                                                                                                                                       |                                                                                                                      |    |
|-----------------------------------------------------------------------------------------------------------------------------------------------------------------------------------------------------------------------------------------------------------------------------------------------------------------------------------------------------------------------------------------------------------------------------------------------------------------------------------------------------------------------------------------------------------------------------------------------------------------------------------------------------------------------------------------------------------------------------------|----------------------------------------------------------------------------------------------------------------------|----|
| A DENIR                                                                                                                                                                                                                                                                                                                                                                                                                                                                                                                                                                                                                                                                                                                           | Level 5 <u>34.300</u>                                                                                                |    |
|                                                                                                                                                                                                                                                                                                                                                                                                                                                                                                                                                                                                                                                                                                                                   | Level 1 22.300                                                                                                       | VT |
| Let 7 _ 0.00   Let 6 _ 0.00                                                                                                                                                                                                                                                                                                                | 1 South Elevation                                                                                                    |    |
| Leni 7 _ 0.00   Leni 8 _ 0.00                                                                                                                                                                                                                                                                                     |                                                                                                                      |    |
| Levi 1 - 0.00   Levi 2 - 0.00 <td< th=""><th></th><th></th></td<> |                                                                                                                      |    |
|                                                                                                                                                                                                                                                                                                                                                                                                                                                                                                                                                                                                                                                                                                                                   |                                                                                                                      |    |
| Level * _ 31 300                                                                                                                                                                                                                                                                                                                                                                                                                                                                                                                                                                                                                                                                                                                  | Level 7 🛫 40.300                                                                                                     |    |
| Level 3 2 2 3 30<br>Level 1 2 2 3 30<br>Level 1 2 2 3 30<br>Level 0 _ 19 30<br>Level 0 _ 19 30<br>Building af                                                                                                                                                                                                                                                                                                                                                                                                                                                                                                                                                                                                                     | Level 7 <u>40.300</u>                                                                                                |    |
| Level 2 2 5 300<br>PLANT<br>PLANT<br>PLANT<br>BUILDING A1                                                                                                                                                                                                                                                                                                                                                                                                                                                                                                                                                                                                                                                                         | Level 7 40.300<br>Level 6 37.300<br>Level 5 34.300                                                                   |    |
| Level 0 19.300<br>PLANT<br>BUILDING A1                                                                                                                                                                                                                                                                                                                                                                                                                                                                                                                                                                                                                                                                                            | Level 7 $40.300$<br>Level 6 $37.300$<br>Level 5 $34.300$<br>Level 4 $31.300$                                         |    |
| Level 0 19.300 BUILDING A1                                                                                                                                                                                                                                                                                                                                                                                                                                                                                                                                                                                                                                                                                                        | Level 7 $40.300$<br>Level 6 $37.300$<br>Level 5 $34.300$<br>Level 4 $31.300$<br>Level 3 $28.300$                     |    |
|                                                                                                                                                                                                                                                                                                                                                                                                                                                                                                                                                                                                                                                                                                                                   | Level 7 $40.300$<br>Level 6 $37.300$<br>Level 5 $34.300$<br>Level 4 $31.300$<br>Level 3 $28.300$<br>Level 2 $25.300$ |    |
|                                                                                                                                                                                                                                                                                                                                                                                                                                                                                                                                                                                                                                                                                                                                   | Level 7 $40.300$<br>Level 6 $37.300$<br>Level 5 $34.300$<br>Level 4 $31.300$<br>Level 3 $28.300$<br>Level 2 $25.300$ |    |